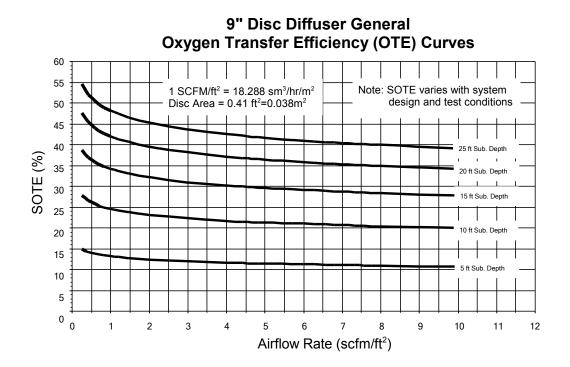

| 0.5 - 2.5      | 0.9 - 4.3  | 3.0          | 3.0    | 9.3               | 235 | 0.3                 | 0.027 | 1.2        | 0.5 |
| DFA9  | 9"                                                             | 0.5 - 4.0      | 0.9 - 6.8  | 6.0          | 6.0    | 10.8              | 275 | 0.4                 | 0.037 | 1.5        | 0.6 |
| DFA11 | 11"                                                            | 1.0 - 8.0      | 1.7 - 13.6 | 9.4          | 15     | 13.3              | 336 | 0.6                 | 0.058 | 1.9        | 0.9 |
| UDM   | Universal Diffuser Mount™ for membrane disc diffuser, 3/4" FPT |                |            |              |        |                   |     |                     |       |            |     |

## **Flexible Membrane Performance Curves**



## **Disc Diffuser Operating Pressure**