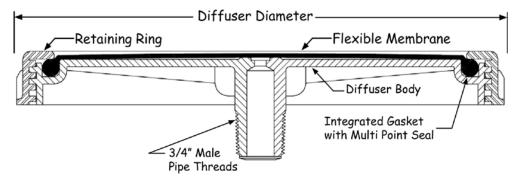

- ① Threaded 3/4 inch male NPT connector
- $\ensuremath{\textcircled{0}}\xspace{\ensuremath{\textcircled{0}}\xspace{\ensuremath{\textcircled{0}}\xspace{\ensuremath{\textcircled{0}}\xspace{\ensuremath{\textcircled{0}}\xspace{\ensuremath{\textcircled{0}}\xspace{\ensuremath{\textcircled{0}}\xspace{\ensuremath{\textcircled{0}}\xspace{\ensuremath{\textcircled{0}}\xspace{\ensuremath{\textcircled{0}}\xspace{\ensuremath{\textcircled{0}}\xspace{\ensuremath{\textcircled{0}}\xspace{\ensuremath{\textcircled{0}}\xspace{\ensuremath{\textcircled{0}}\xspace{\ensuremath{\textcircled{0}}\xspace{\ensuremath{\textcircled{0}}\xspace{\ensuremath{\textcircled{0}}\xspace{\ensuremath{\textcircled{0}}\xspace{\ensuremath{\textcircled{0}}\xspace{\ensuremath{\textcircled{0}}\xspace{\ensuremath{\textcircled{0}}\xspace{\ensuremath{\textcircled{0}}\xspace{\ensuremath{\textcircled{0}}\xspace{\ensuremath{\textcircled{0}}\xspace{\ensuremath{\textcircled{0}}\xspace{\ensuremath{\textcircled{0}}\xspace{\ensuremath{\textcircled{0}}\xspace{\ensuremath{\textcircled{0}}\xspace{\ensuremath{\textcircled{0}}\xspace{\ensuremath{\textcircled{0}}\xspace{\ensuremath{\textcircled{0}}\xspace{\ensuremath{\textcircled{0}}\xspace{\ensuremath{\textcircled{0}}\xspace{\ensuremath{\textcircled{0}}\xspace{\ensuremath{\textcircled{0}}\xspace{\ensuremath{\textcircled{0}}\xspace{\ensuremath{\textcircled{0}}\xspace{\ensuremath{\textcircled{0}}\xspace{\ensuremath{\textcircled{0}}\xspace{\ensuremath{\textcircled{0}}\xspace{\ensuremath{\textcircled{0}}\xspace{\ensuremath{\textcircled{0}}\xspace{\ensuremath{\textcircled{0}}\xspace{\ensuremath{\textcircled{0}}\xspace{\ensuremath{\textcircled{0}}\xspace{\ensuremath{\textcircled{0}}\xspace{\ensuremath{\textcircled{0}}\xspace{\ensuremath{\textcircled{0}}\xspace{\ensuremath{\textcircled{0}}\xspace{\ensuremath{\textcircled{0}}\xspace{\ensuremath{\textcircled{0}}\xspace{\ensuremath{\{0}}\xspace{\ensuremath{\{0}}\xspace{\ensuremath{\{0}}\xspace{\ensuremath{\{0}}\xspace{\ensuremath{\{0}}\xspace{\ensuremath{\{0}}\xspace{\ensuremath{\{0}}\xspace{\ensuremath{\{0}}\xspace{\ensuremath{\{0}}\xspace{\ensuremath{\{0}}\xspace{\ensuremath{\{0}}\xspace{\ensuremath{\{0}}\xspace{\ensuremath{\{0}}\xspace{\ensuremath{\{0}}\xspace{\ensuremath{\{0}}\xspace{\ensuremath{\{0}}\xspace{\ensuremath{\{0}}\xspace{\ensuremath{\{0}}\xspace{\ensuremath{\{0}}\xspace{\ensuremath{\{0}}\xspace{\ensuremath{\{0}}\xspace{\ensuremath{\{0}}\xspace{\ensuremath{\{0}}\xspace{\ensuremath{\{0}}\xspace{\ensuremath{\{0}}\xspace{\ensuremath{\{0}}\xspace{\ensuremath{\{0}}\xspace{\ensuremath{\{0}}\xspace{\ensuremath{\{0}}\xspace{\ensuremath{\{0}}\xspace{\ensuremath{\{0}}\x$
- ③ Premium quality membrane EPDM
- ④ Glass filled polypropylene retainer ring
- ⑤ Check valve feature
- 6 Air inlet orifice assembly
- ⑦ Die cut perforations
- 8 Hex headed shank