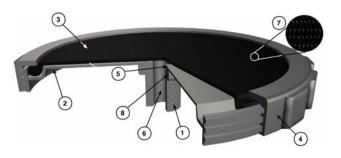

- ① Threaded 3/4 inch male NPT connector
- $\ensuremath{\textcircled{0}}\xspace{\ensuremath{\textcircled{0}}\xspace{\ensuremath{\textcircled{0}}\xspace{\ensuremath{\textcircled{0}}\xspace{\ensuremath{\textcircled{0}}\xspace{\ensuremath{\textcircled{0}}\xspace{\ensuremath{\textcircled{0}}\xspace{\ensuremath{\textcircled{0}}\xspace{\ensuremath{\textcircled{0}}\xspace{\ensuremath{\textcircled{0}}\xspace{\ensuremath{\textcircled{0}}\xspace{\ensuremath{\textcircled{0}}\xspace{\ensuremath{\textcircled{0}}\xspace{\ensuremath{\textcircled{0}}\xspace{\ensuremath{\textcircled{0}}\xspace{\ensuremath{\textcircled{0}}\xspace{\ensuremath{\textcircled{0}}\xspace{\ensuremath{\textcircled{0}}\xspace{\ensuremath{\textcircled{0}}\xspace{\ensuremath{\textcircled{0}}\xspace{\ensuremath{\textcircled{0}}\xspace{\ensuremath{\textcircled{0}}\xspace{\ensuremath{\textcircled{0}}\xspace{\ensuremath{\textcircled{0}}\xspace{\ensuremath{\textcircled{0}}\xspace{\ensuremath{\textcircled{0}}\xspace{\ensuremath{\textcircled{0}}\xspace{\ensuremath{\textcircled{0}}\xspace{\ensuremath{\textcircled{0}}\xspace{\ensuremath{\textcircled{0}}\xspace{\ensuremath{\textcircled{0}}\xspace{\ensuremath{\textcircled{0}}\xspace{\ensuremath{\textcircled{0}}\xspace{\ensuremath{\textcircled{0}}\xspace{\ensuremath{\textcircled{0}}\xspace{\ensuremath{\textcircled{0}}\xspace{\ensuremath{\textcircled{0}}\xspace{\ensuremath{\textcircled{0}}\xspace{\ensuremath{\textcircled{0}}\xspace{\ensuremath{\textcircled{0}}\xspace{\ensuremath{\textcircled{0}}\xspace{\ensuremath{\textcircled{0}}\xspace{\ensuremath{\textcircled{0}}\xspace{\ensuremath{\textcircled{0}}\xspace{\ensuremath{\textcircled{0}}\xspace{\ensuremath{\textcircled{0}}\xspace{\ensuremath{\textcircled{0}}\xspace{\ensuremath{\textcircled{0}}\xspace{\ensuremath{\textcircled{0}}\xspace{\ensuremath{\textcircled{0}}\xspace{\ensuremath{\textcircled{0}}\xspace{\ensuremath{\{0}}\xspace{\ensuremath{\{0}}\xspace{\ensuremath{\{0}}\xspace{\ensuremath{\{0}}\xspace{\ensuremath{\{0}}\xspace{\ensuremath{\{0}}\xspace{\ensuremath{\{0}}\xspace{\ensuremath{\{0}}\xspace{\ensuremath{\{0}}\xspace{\ensuremath{\{0}}\xspace{\ensuremath{\{0}}\xspace{\ensuremath{\{0}}\xspace{\ensuremath{\{0}}\xspace{\ensuremath{\{0}}\xspace{\ensuremath{\{0}}\xspace{\ensuremath{\{0}}\xspace{\ensuremath{\{0}}\xspace{\ensuremath{\{0}}\xspace{\ensuremath{\{0}}\xspace{\ensuremath{\{0}}\xspace{\ensuremath{\{0}}\xspace{\ensuremath{\{0}}\xspace{\ensuremath{\{0}}\xspace{\ensuremath{\{0}}\xspace{\ensuremath{\{0}}\xspace{\ensuremath{\{0}}\xspace{\ensuremath{\{0}}\xspace{\ensuremath{\{0}}\xspace{\ensuremath{\{0}}\xspace{\ensuremath{\{0}}\xspace{\ensuremath{\{0}}\x$
- ③ Premium quality membrane EPDM
- ④ Glass filled polypropylene retainer ring
- ⑤ Check valve feature
- 6 Air inlet orifice assembly
- ⑦ Die cut perforations
- 8 Hex headed shank