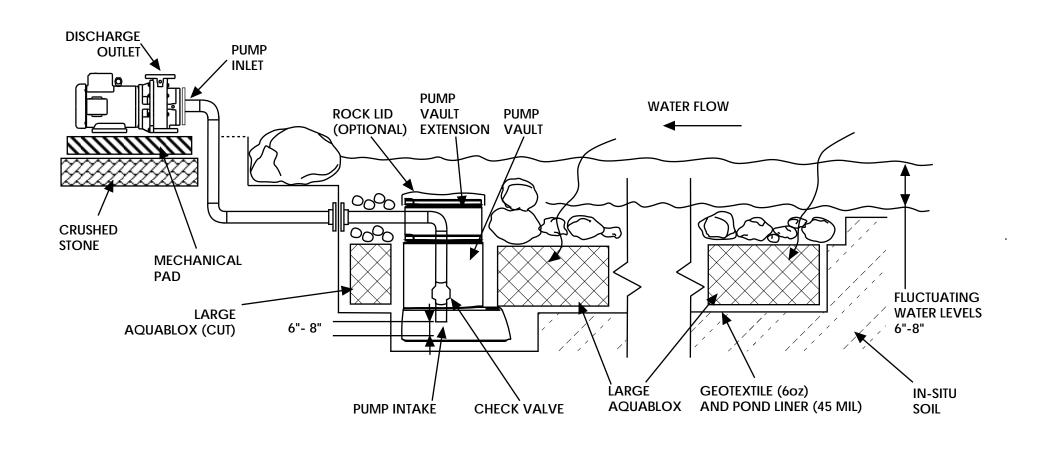

## **SIDE SECTION VIEW**

| <b>Aqua</b> scape | TITLE: XXXX5-052021-RP-LAYOUT-R1     |        |              | DRAWN BY: EK         | NOTES  1. INSTALLATION TO BE COMPLETED IN ACCORDANCE WITH AQUASCAPE SPECIFICATIONS 2. DO NOT SCALE DRAWING 3.THIS DRAWING IS FOR ARCHITECTS, ENGINEERS, CONTRACTORS, CONSULTANTS AND DESIGN PROFESSIONALS FOR PLANNING ONLY 4. ALL INFORMATION CONTAINED HEREIN WAS CURRENT AT THE |
|-------------------|--------------------------------------|--------|--------------|----------------------|------------------------------------------------------------------------------------------------------------------------------------------------------------------------------------------------------------------------------------------------------------------------------------|
|                   | DWG.: EXT PUMP PLUMBING SECTION VIEW |        |              | DRAWN DATE: 03/11/21 |                                                                                                                                                                                                                                                                                    |
|                   | PART NUMBER: N/A                     |        |              | REVISION: R1         |                                                                                                                                                                                                                                                                                    |
|                   | SCALE: N/A                           | SIZE A | SHEET 1 OF 1 | REVISION DATE: NA    | TIME OF CREATION BUT MUST BE VERIFIED TO BE ACCURATE AT THE TIME OF USE BY AQUASCAPE                                                                                                                                                                                               |