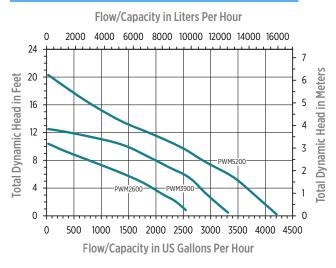

#### PERFORMANCE

| PWM Series Item | Itom No. Amn | Amno         | Watts | Cord (ft) | Intake<br>MNPT | Discharge<br>FNPT | Max Flow<br>(GPH) | Gallons Per Hour @ Height |      |      |      | Max Height | Max PSI  |
|-----------------|--------------|--------------|-------|-----------|----------------|-------------------|-------------------|---------------------------|------|------|------|------------|----------|
|                 | item no.     | tem No. Amps |       |           |                |                   |                   | 1′                        | 5′   | 10′  | 15′  | Max neight | PIDX PSI |
| PWM2600         | 517250       | 1.8          | 155   | 20        | 1-1/2"         | 1-1/2"            | 2550              | 2550                      | 1560 | -    | -    | 10'        | 4.3      |
| PWM3900         | 517251       | 2.4          | 280   | 20        | 1-1/2"         | 1-1/2"            | 3240              | 3240                      | 2700 | 1380 | -    | 12.7'      | 5.5      |
| PWM5200         | 517252       | 5.0          | 410   | 20        | 1-1/2"         | 1-1/2"            | 4080              | 4080                      | 3460 | 2460 | 1080 | 20'        | 8.6      |