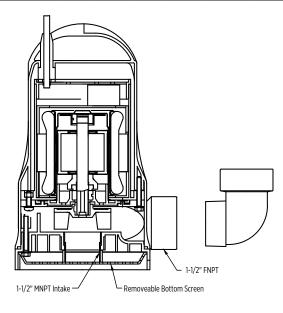

#### APPLICATIONS

- WaterfallsStreams
- Water displays
- ams
- Ponds
- Water gardens
- Fountains
- UV filtersKoi ponds

Biofilters

- Must be fully submerged
- FEATURES
- Three convenient model capacities for accurate sizing
- Energy efficient uses up to 40–60% less electricity than conventional direct drive pumps
- No seals and no oil for consistent and safe operation in any habitat
- Removable bottom screen for in-line installation flexibility
- Removable 90-degree elbow included

| PWM Series Item | Itom No. Amn | Amno         | Watts | Cord (ft) | Intake<br>MNPT | Discharge<br>FNPT | Max Flow<br>(GPH) | Gallons Per Hour @ Height |      |      |      | Max Height | Max PSI  |
|-----------------|--------------|--------------|-------|-----------|----------------|-------------------|-------------------|---------------------------|------|------|------|------------|----------|
|                 | item no.     | tem No. Amps |       |           |                |                   |                   | 1′                        | 5′   | 10′  | 15′  | Max neight | PIDX PSI |
| PWM2600         | 517250       | 1.8          | 155   | 20        | 1-1/2"         | 1-1/2"            | 2550              | 2550                      | 1560 | -    | -    | 10'        | 4.3      |
| PWM3900         | 517251       | 2.4          | 280   | 20        | 1-1/2"         | 1-1/2"            | 3240              | 3240                      | 2700 | 1380 | -    | 12.7'      | 5.5      |
| PWM5200         | 517252       | 5.0          | 410   | 20        | 1-1/2"         | 1-1/2"            | 4080              | 4080                      | 3460 | 2460 | 1080 | 20'        | 8.6      |