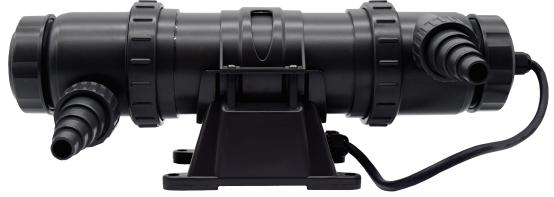

## PRO-CLE∆R™UV

## ULTRAVIOLET CLARIFIER

- Engineered for ultraviolet efficiency and long life
- Tough, impact resistant housing
- Multi-step barbed connectors for <sup>3</sup>/<sub>4</sub>, 1", 1<sup>1</sup>/<sub>4</sub>", 1<sup>1</sup>/<sub>2</sub>" tubing
- Weatherproof transformer with 6' cord
- UV sight glass shows when unit is operating at a glance

## **FEATURES**

**Resistant Housing** 

Sight Glass

to Confirm Operation

115 Volt

Transformer

True Quartz Glass Sleeve

Barbed Connectors Work with ¾", 1", 1¼" and 1½" Tubing