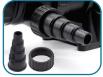

## **FEATURES**

**Resistant Housing** 

Sight Glass

to Confirm Operation

115 Volt

Transformer

True Quartz Glass Sleeve

Barbed Connectors Work with ¾", 1", 1¼" and 1½" Tubing