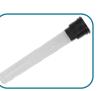

## PRO-CLE∆R™UV

## ULTRAVIOLET CLARIFIER

- Engineered for ultraviolet efficiency and long life
- Tough, impact resistant housing
- Multi-step barbed connectors for <sup>3</sup>/<sub>4</sub>, 1", 1<sup>1</sup>/<sub>4</sub>", 1<sup>1</sup>/<sub>2</sub>" tubing
- Weatherproof transformer with 6' cord
- UV sight glass shows when unit is operating at a glance