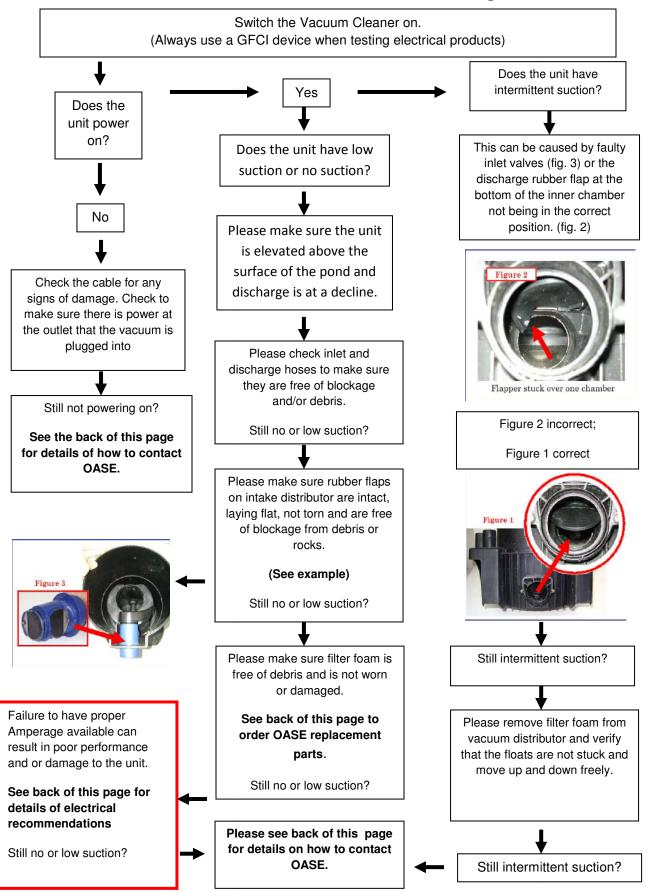

Spare parts are readily available from OASE. Please visit <a href="www.oase-parts.com">www.oase-parts.com</a> for spare parts orders.

Fill in the OASE service form. For warranties or returns please contact OASE.