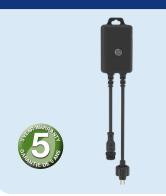

#### **Smart Control** Plug #82001

The easiest way to control existing water features, allowing you to control lights, pumps, or any other outdoor appliance at anytime from anywhere using the Smart Control App on your smartphone or tablet.

### Aquascape Smart Control Plug

Connect new or existing water features to the Aquascape Smart Control App on your smartphone or tablet, allowing you to control lights, pumps, or any other outdoor appliance at anytime from anywhere.