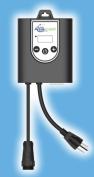

#### **Smart Control** Plug #82001

The easiest way to control existing water features, allowing you to control lights, pumps, or any other outdoor appliance at anytime from anywhere using the Smart Control App on your smartphone or tablet.

### Aquascape Smart Control Plug

Connect new or existing water features to the Aquascape Smart Control App on your smartphone or tablet, allowing you to control lights, pumps, or any other outdoor appliance at anytime from anywhere.

- Numbered outlets allow simple, clear setup
- · Power monitoring shows energy consumption of connected devices
- Adequate wireless coverage required (2.4HZ supported)